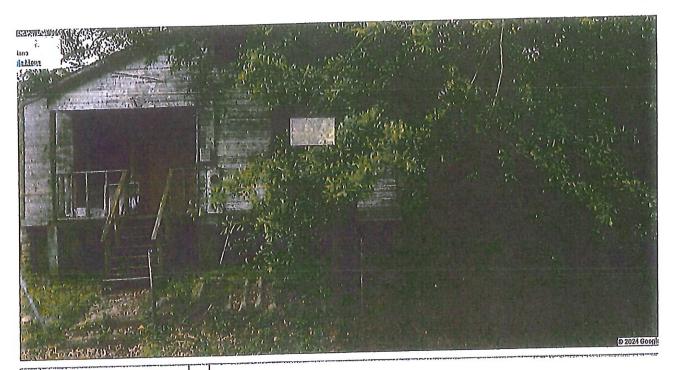

Street from Lewisville Road to Elm Street. Abstention(s): None. Absence(s): None.

The following action was taken regarding condemned property:

Rosa Jackson

604 Lee Street

604 Lee Street

South 25 ft. of Lots #6 & 7 & North

Minden, Louisiana 71055

23 ft. of Lots #26 & 27, Blk. "11",

Harrell Hts. (Being a Lot 48 x 80 ft.)

Eloise Sanders was present representing Rosa Jackson's property. Carlton Myles

moved to table this matter until the Minden City Council May Regular Session. The

(41) 04-02-2024

motion was duly seconded by Michael Roy and the vote was unanimously in favor.

Abstention(s): None. Absence(s): None.

The following action was taken regarding condemned property:

Essie Lee Carter Newman c/o Debra Sinville Post Office Box 19423 Shreveport, Louisiana 71149 1105 Linden Street Lot #10, Blk. "U", Rosedale Subdiv.

Attorney Nelson Smith of Kitchens Law Firm presented a written curator report stating that correspondence was sent via Certified Mail, Return Receipt Requested and regular U.S. mail to Essie Lee Carter Newman and that, to date, he has received no response. Evidence of correspondence to Essie Lee Carter Newman was provided. Carlton Myles moved to authorize Mayor Cox to issue an order declaring the property condemned and further order the demolition of any structures located thereon and the cleaning of the lot within 30 days of April 2, 2024. The motion was duly seconded by Latasha Mitchell and the vote was unanimously in favor. Abstention(s): None.