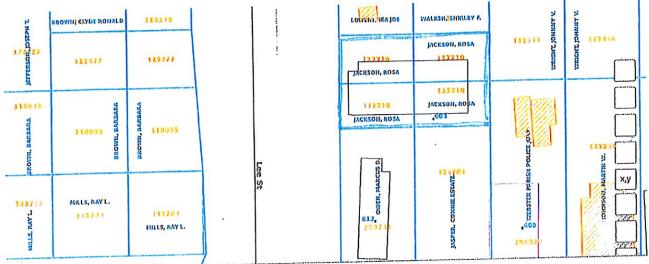

Street from Lewisville Road to Elm Street. Abstention(s): None. Absence(s): None.

The following action was taken regarding condemned property:

Rosa Jackson

604 Lee Street

604 Lee Street

South 25 ft. of Lots #6 & 7 & North

Minden, Louisiana 71055

23 ft. of Lots #26 & 27, Blk. "11",

Harrell Hts. (Being a Lot 48 x 80 ft.)

Eloise Sanders was present representing Rosa Jackson's property. Carlton Myles

moved to table this matter until the Minden City Council May Regular Session. The

(41) 04-02-2024

motion was duly seconded by Michael Roy and the vote was unanimously in favor.

Abstention(s): None. Absence(s): None.

The following action was taken regarding condemned property:

Essie Lee Carter Newman c/o Debra Sinville Post Office Box 19423 Shreveport, Louisiana 71149 1105 Linden Street Lot #10, Blk. "U", Rosedale Subdiv.