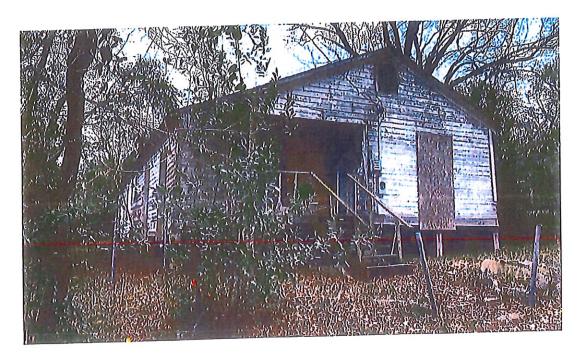

Street from Lewisville Road to Elm Street. Abstention(s): None. Absence(s): None.

The following action was taken regarding condemned property:

Rosa Jackson

604 Lee Street

604 Lee Street

South 25 ft. of Lots #6 & 7 & North

Minden, Louisiana 71055

23 ft. of Lots #26 & 27, Blk. "11",

Harrell Hts. (Being a Lot 48 x 80 ft.)

Eloise Sanders was present representing Rosa Jackson's property. Carlton Myles

moved to table this matter until the Minden City Council May Regular Session. The

(41) 04-02-2024

motion was duly seconded by Michael Roy and the vote was unanimously in favor.

Abstention(s): None. Absence(s): None.

The following action was taken regarding condemned property:

Essie Lee Carter Newman c/o Debra Sinville Post Office Box 19423 Shreveport, Louisiana 71149 1105 Linden Street Lot #10, Blk. "U", Rosedale Subdiv.

Attorney Nelson Smith of Kitchens Law Firm presented a written curator report stating that correspondence was sent via Certified Mail, Return Receipt Requested and regular U.S. mail to Essie Lee Carter Newman and that, to date, he has received no response. Evidence of correspondence to Essie Lee Carter Newman was provided. Carlton Myles moved to authorize Mayor Cox to issue an order declaring the property condemned and further order the demolition of any structures located thereon and the cleaning of the lot within 30 days of April 2, 2024. The motion was duly seconded by Latasha Mitchell and the vote was unanimously in favor. Abstention(s): None.